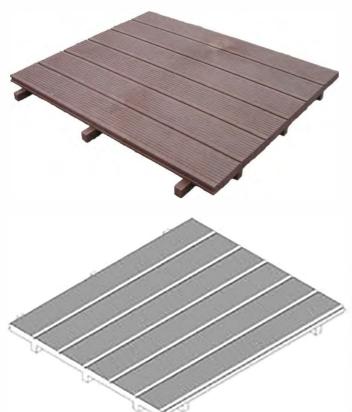

## **Boardwalk/Decking Modules 100% Recycled Plastic**

Kedel's Recycled Plastic Modular Boardwalk is easy to fit together, facilitating rapid installation of boardwalks, whatever the location.

Available in brown or grey the preformed base with its tongue and groove connections is suitable for both standalone or modular applications.

Simply connect together as many units as you need for a maintenance free, long lifeslip resistant walkway. Suitable for both temporary and permanent installations.

| Length<br>mm | Width<br>mm | Weight<br>Kg | Item Number |
|--------------|-------------|--------------|-------------|
| 800          | 1000        | 29.02        | SBE1B080100 |
| 1000         | 1000        | 34.9         | SBE1B100100 |
| 1200         | 1000        | 40.79        | SBE1B120100 |