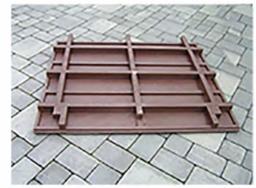

## **Boardwalk/Decking Modules 100% Recycled Plastic**

Kedel's Recycled Plastic Modular Boardwalk is easy to fit together, facilitating rapid installation of boardwalks, whatever the location.

Available in brown or grey the preformed base with its tongue and groove connections is suitable for both standalone or modular applications.

Simply connect together as many units as you need for a maintenance free, long lifeslip resistant walkway. Suitable for both temporary and permanent installations.

| Length<br>mm | Width<br>mm | Weight<br>Kg | Item Number |
|--------------|-------------|--------------|-------------|
| 800          | 1000        | 29.02        | SBE1B080100 |
| 1000         | 1000        | 34.9         | SBE1B100100 |
| 1200         | 1000        | 40.79        | SBE1B120100 |