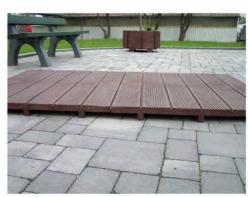

## **Boardwalk/Decking Modules 100% Recycled Plastic**

Kedel's Recycled Plastic Modular Boardwalk is easy to fit together, facilitating rapid installation of boardwalks, whatever the location.

Available in brown or grey the preformed base with its tongue and groove connections is suitable for both standalone or modular applications.

Simply connect together as many units as you need for a maintenance free, long lifeslip resistant walkway. Suitable for both temporary and permanent installations.

| Length<br>mm | Width<br>mm | Weight<br>Kg | Item Number |
|--------------|-------------|--------------|-------------|
| 800          | 1000        | 29.02        | SBE1B080100 |
| 1000         | 1000        | 34.9         | SBE1B100100 |
| 1200         | 1000        | 40.79        | SBE1B120100 |