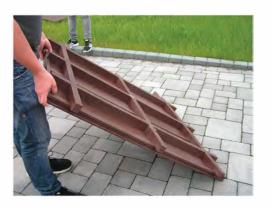

## **Key Advantages**

- Can be used as a boardwalk without a base structure or on an existing base.
- Rapid, low cost installation
- Suitable as a temporary installation that can be quickly installed or disassembled
- <sup>a</sup> Easy transportation and off season storage
- · Does not rot and resistant to salt water
- No annual maintenance, painting or toxic preservative required
- Non toxic, no leaching
- 15 year manufacturer's warranty