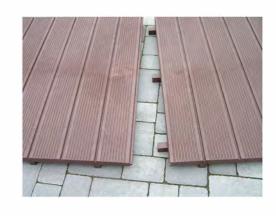

## **Boardwalk/Decking Modules 100% Recycled Plastic**

Kedel's Recycled Plastic Modular Boardwalk is easy to fit together, facilitating rapid installation of boardwalks, whatever the location.

Available in brown or grey the preformed base with its tongue and groove connections is suitable for both standalone or modular applications.

Simply connect together as many units as you need for a maintenance free, long lifeslip resistant walkway. Suitable for both temporary and permanent installations.

| Length<br>mm | Width<br>mm | Weight<br>Kg | Item Number |
|--------------|-------------|--------------|-------------|
| 800          | 1000        | 29.02        | SBE1B080100 |
| 1000         | 1000        | 34.9         | SBE1B100100 |
| 1200         | 1000        | 40.79        | SBE1B120100 |